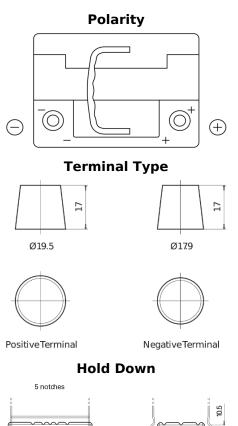

## **Batteries for Cars**

|   | EXIDE<br>AGM |  |
|---|--------------|--|
| h | EK620        |  |
| A | ~~~~         |  |

| Part number                    | EK620         |
|--------------------------------|---------------|
| Technology                     | AGM           |
| EAN/GTIN                       | 3661024037891 |
| Voltage                        | 12 V          |
| Capacity                       | 62.0 Ah       |
| CCA                            | 680 A         |
| Length                         | 242 mm        |
| Width                          | 175 mm        |
| Height                         | 190 mm        |
| Box size                       | L02           |
| Polarity                       | ETN 0         |
| Terminal Type                  | EN taper post |
| Hold Down                      | B13           |
| Weights (subject of variation) | 17.90 kg      |