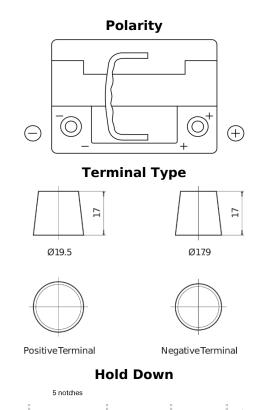

## **AGM EK600**

| 5                              | FIGOR         |
|--------------------------------|---------------|
| Part number                    | EK600         |
| Technology                     | AGM           |
| EAN/GTIN                       | 3661024036498 |
| Voltage                        | 12 V          |
| Capacity                       | 60.0 Ah       |
| CCA                            | 680 A         |
| Length                         | 242 mm        |
| Width                          | 175 mm        |
| Height                         | 190 mm        |
| Box size                       | L02           |
| Polarity                       | ETN 0         |
| Terminal Type                  | EN taper post |
| Hold Down                      | B13           |
| Weights (subject of variation) | 17.90 kg      |