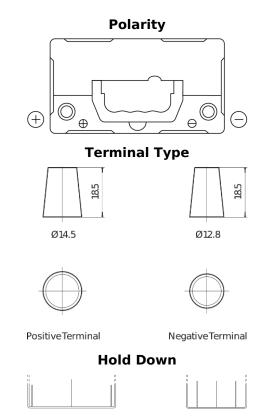

## **AGM EK457**

| Part number                    | EK457          |
|--------------------------------|----------------|
| Technology                     | AGM            |
| EAN/GTIN                       | 3661024038089  |
| Voltage                        | 12 V           |
| Capacity                       | 45.0 Ah        |
| CCA                            | 380 A          |
| Length                         | 237 mm         |
| Width                          | 127 mm         |
| Height                         | 227 mm         |
| Box size                       | B24            |
| Polarity                       | ETN 1          |
| Terminal Type                  | JIS taper post |
| Hold Down                      | В0             |
| Weights (subject of variation) | 13.50 kg       |
|                                |                |