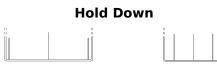

## **AGM EK454**

| Part number                    | EK454         |
|--------------------------------|---------------|
| Technology                     | AGM           |
| EAN/GTIN                       | 3661024038072 |
| Voltage                        | 12 V          |
| Capacity                       | 45.0 Ah       |
| CCA                            | 380 A         |
| Length                         | 237 mm        |
| Width                          | 127 mm        |
| Height                         | 227 mm        |
| Box size                       | B24           |
| Polarity                       | ETN 0         |
| Terminal Type                  | EN taper post |
| Hold Down                      | В0            |
| Weights (subject of variation) | 13.50 kg      |