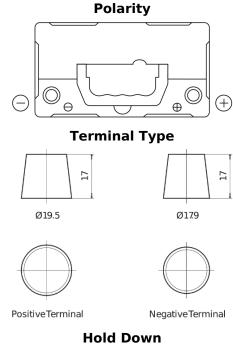

## **AGM EK454**

| Part number                    | EK454         |
|--------------------------------|---------------|
| Technology                     | AGM           |
| EAN/GTIN                       | 3661024038072 |
| Voltage                        | 12 V          |
| Capacity                       | 45.0 Ah       |
| CCA                            | 380 A         |
| Length                         | 237 mm        |
| Width                          | 127 mm        |
| Height                         | 227 mm        |
| Box size                       | B24           |
| Polarity                       | ETN 0         |
| Terminal Type                  | EN taper post |
| Hold Down                      | В0            |
| Weights (subject of variation) | 13.50 kg      |