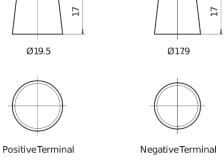

*





| Part number                    | EK1060        |
|--------------------------------|---------------|
| Technology                     | AGM           |
| EAN/GTIN                       | 3661024037938 |
| Voltage                        | 12 V          |
| Capacity                       | 106.0 Ah      |
| CCA                            | 950 A         |
| Length                         | 392 mm        |
| Width                          | 175 mm        |
| Height                         | 190 mm        |
| Box size                       | L06           |
| Polarity                       | ETN 0         |
| Terminal Type                  | EN taper post |
| Hold Down                      | B13           |
| Weights (subject of variation) | 29.00 kg      |

## Polarity Terminal Type



## **Hold Down**



Design, features and specifications are subject to change without notice. We disclaim any representation or warranty, express or implied, concerning the data or recommendations, and in no event shall be liable for any loss or damage claimed to have arisen as a result. Some products may not be available in your local market.