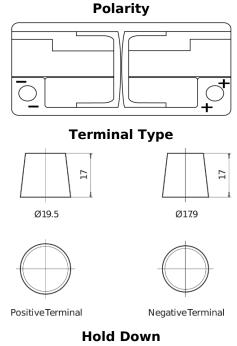

## **AGM EK1050**

| Part number                    | EK1050        |
|--------------------------------|---------------|
| Technology                     | AGM           |
| EAN/GTIN                       | 3661024036504 |
| Voltage                        | 12 V          |
| Capacity                       | 105.0 Ah      |
| CCA                            | 950 A         |
| Length                         | 392 mm        |
| Width                          | 175 mm        |
| Height                         | 190 mm        |
| Box size                       | L06           |
| Polarity                       | ETN 0         |
| Terminal Type                  | EN taper post |
| Hold Down                      | B13           |
| Weights (subject of variation) | 29.00 kg      |