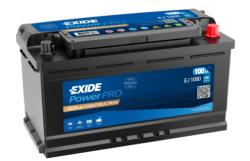

## **PowerPRO Agri&Construction EJ1000**

| Part number                    | EJ1000        | Po               | larity           |  |
|--------------------------------|---------------|------------------|------------------|--|
| Technology                     | Flooded       |                  |                  |  |
| EAN/GTIN                       | 3661024036986 |                  |                  |  |
| Voltage                        | 12 V          |                  | •                |  |
| Capacity                       | 100.0 Ah      | $\Theta$         |                  |  |
| CCA                            | 850 A         | Termi            | Terminal Type    |  |
| Length                         | 353 mm        |                  |                  |  |
| Width                          | 175 mm        | 11               |                  |  |
| Height                         | 190 mm        |                  |                  |  |
| Box size                       | L05           | Ø19.5            | Ø179             |  |
| Polarity                       | ETN 0         | <u>+</u>         | I                |  |
| Terminal Type                  | EN taper post |                  |                  |  |
| Hold Down                      | B13           |                  |                  |  |
| Weights (subject of variation) | 21.80 kg      | PositiveTerminal | NegativeTerminal |  |
|                                |               | Hold             | Hold Down        |  |
|                                |               | 5 notches        |                  |  |
|                                |               |                  | 02<br>20         |  |