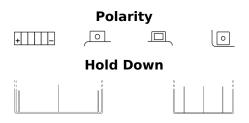

## AGM Ready AGM12-6

| Part number                    | AGM12-6       |
|--------------------------------|---------------|
| Technology                     | AGM           |
| EAN/GTIN                       | 3661024037570 |
| Voltage                        | 12 V          |
| Capacity                       | 6.0 Ah        |
| CCA                            | 90 A          |
| Length                         | 150 mm        |
| Width                          | 90 mm         |
| Height                         | 95 mm         |
| Box size                       | C53           |
| Polarity                       | ETN 1         |
| Terminal Type                  | M04           |
| Hold Down                      | B0            |
| Weights (subject of variation) | 2.50 kg       |
|                                |               |