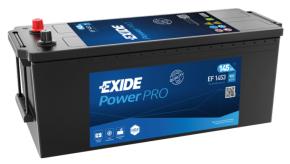

## PowerPRO EF1453

| Part number                    | EF1453        |
|--------------------------------|---------------|
| Technology                     | Flooded       |
| EAN/GTIN                       | 3661024035309 |
| Voltage                        | 12 V          |
| Capacity                       | 145.0 Ah      |
| CCA                            | 900 A         |
| Length                         | 513 mm        |
| Width                          | 189 mm        |
| Height                         | 223 mm        |
| Box size                       | D04           |
| Polarity                       | ETN 3         |
| Terminal Type                  | EN taper post |
| Hold Down                      | В0            |
| Weights (subject of variation) | 35.90 kg      |