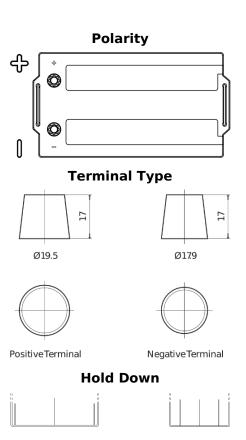

## StrongPRO EFB+ EE2353

| Part number                    | EE2353        |
|--------------------------------|---------------|
| Technology                     | EFB           |
| EAN/GTIN                       | 3661024036870 |
| Voltage                        | 12 V          |
| Capacity                       | 235.0 Ah      |
| CCA                            | 1200 A        |
| Length                         | 518 mm        |
| Width                          | 274 mm        |
| Height                         | 240 mm        |
| Box size                       | D06           |
| Polarity                       | ETN 3         |
| Terminal Type                  | EN taper post |
| Hold Down                      | B0            |
| Weights (subject of variation) | 58.20 kg      |
| variation                      |               |