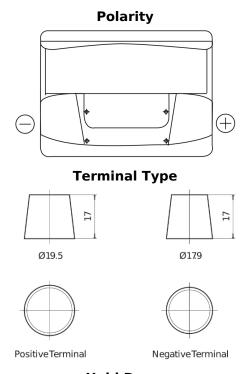

## Classic EC550

| Part number                    | EC550         |
|--------------------------------|---------------|
| Technology                     | Flooded       |
| EAN/GTIN                       | 3661024034807 |
| Voltage                        | 12 V          |
| Capacity                       | 55.0 Ah       |
| CCA                            | 460 A         |
| Length                         | 242 mm        |
| Width                          | 175 mm        |
| Height                         | 190 mm        |
| Box size                       | L02           |
| Polarity                       | ETN 0         |
| Terminal Type                  | EN taper post |
| Hold Down                      | B13           |
| Weights (subject of variation) | 13.50 kg      |

## **Hold Down**

Design, features and specifications are subject to change without notice. We disclaim any representation or warranty, express or implied, concerning the data or recommendations, and in no event shall be liable for any loss or damage claimed to have arisen as a result. Some products may not be available in your local market.