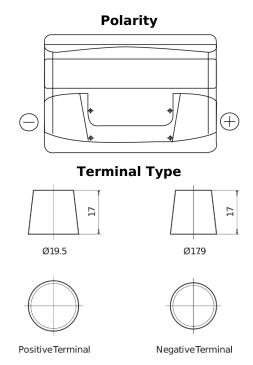

## **Excell EB800**

| Part number                    | EB800         |
|--------------------------------|---------------|
| Technology                     | Flooded       |
| EAN/GTIN                       | 3661024036443 |
| Voltage                        | 12 V          |
| Capacity                       | 80.0 Ah       |
| CCA                            | 640 A         |
| Length                         | 315 mm        |
| Width                          | 175 mm        |
| Height                         | 190 mm        |
| Box size                       | L04           |
| Polarity                       | ETN 0         |
| Terminal Type                  | EN taper post |
| Hold Down                      | B13           |
| Weights (subject of variation) | 19.00 kg      |