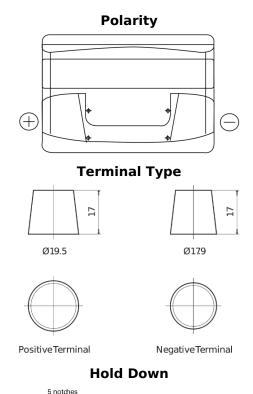

## **Excell EB741**

| Part number                    | EB741         |
|--------------------------------|---------------|
| Technology                     | Flooded       |
| EAN/GTIN                       | 3661024034562 |
| Voltage                        | 12 V          |
| Capacity                       | 74.0 Ah       |
| CCA                            | 680 A         |
| Length                         | 278 mm        |
| Width                          | 175 mm        |
| Height                         | 190 mm        |
| Box size                       | L03           |
| Polarity                       | ETN 1         |
| Terminal Type                  | EN taper post |
| Hold Down                      | B13           |
| Weights (subject of variation) | 16.60 kg      |