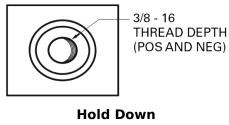

## **Product overview**

**Batteries for Cars** 

| Part number                    | EB708           |
|--------------------------------|-----------------|
| Technology                     | Flooded         |
| EAN/GTIN                       | 3661024037426   |
| Voltage                        | 12 V            |
| Capacity                       | 70.0 Ah         |
| CCA                            | 740 A           |
| Length                         | 260 mm          |
| Width                          | 180 mm          |
| Height                         | 186 mm          |
| Box size                       | G78             |
| Polarity                       | ETN 1           |
| Terminal Type                  | SAE S 3/8" side |
|                                | Terminal        |
| Hold Down                      | B7              |
| Weights (subject of variation) | 16.70 kg        |