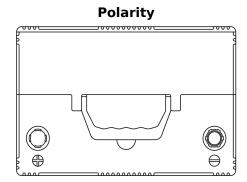

## **Product overview**

**Batteries for Cars** 

| Part number                    | EB708           |
|--------------------------------|-----------------|
| Technology                     | Flooded         |
| EAN/GTIN                       | 3661024037426   |
| Voltage                        | 12 V            |
| Capacity                       | 70.0 Ah         |
| CCA                            | 740 A           |
| Length                         | 260 mm          |
| Width                          | 180 mm          |
| Height                         | 186 mm          |
| Box size                       | G78             |
| Polarity                       | ETN 1           |
| Terminal Type                  | SAE S 3/8" side |
|                                | Terminal        |
| Hold Down                      | B7              |
| Weights (subject of variation) | 16.70 kg        |