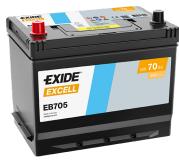

## **Excell EB705**

| Part number                    | EB705         |
|--------------------------------|---------------|
| Technology                     | Flooded       |
| EAN/GTIN                       | 3661024034449 |
| Voltage                        | 12 V          |
| Capacity                       | 70.0 Ah       |
| CCA                            | 540 A         |
| Length                         | 270 mm        |
| Width                          | 173 mm        |
| Height                         | 222 mm        |
| Box size                       | D26           |
| Polarity                       | ETN 1         |
| Terminal Type                  | EN taper post |
| Hold Down                      | Korean B1+B6  |
| Weights (subject of variation) | 16.10 kg      |