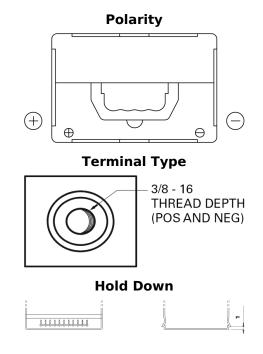

## **Product overview**

**Batteries for Cars** 

| Part number                    | EB558                       |
|--------------------------------|-----------------------------|
| Technology                     | Flooded                     |
| EAN/GTIN                       | 3661024037419               |
| Voltage                        | 12 V                        |
| Capacity                       | 55.0 Ah                     |
| CCA                            | 620 A                       |
| Length                         | 230 mm                      |
| Width                          | 180 mm                      |
| Height                         | 186 mm                      |
| Box size                       | G75                         |
| Polarity                       | ETN 1                       |
| Terminal Type                  | SAE S 3/8" side<br>Terminal |
| Hold Down                      | B7                          |
| Weights (subject of variation) | 14.20 kg                    |