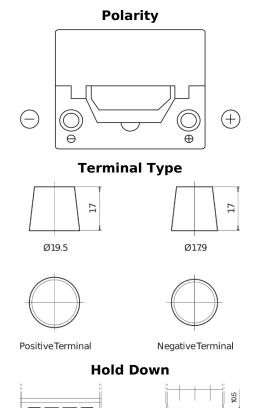

## **Excell EB504**

| Part number                    | EB504         |
|--------------------------------|---------------|
| Technology                     | Flooded       |
| EAN/GTIN                       | 3661024034401 |
| Voltage                        | 12 V          |
| Capacity                       | 50.0 Ah       |
| CCA                            | 360 A         |
| Length                         | 200 mm        |
| Width                          | 173 mm        |
| Height                         | 222 mm        |
| Box size                       | D20           |
| Polarity                       | ETN 0         |
| Terminal Type                  | EN taper post |
| Hold Down                      | Korean B1     |
| Weights (subject of variation) | 12.90 kg      |