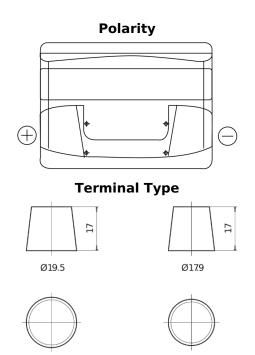

## **Excell EB501**

| Part number                    | EB501         |
|--------------------------------|---------------|
| Technology                     | Flooded       |
| EAN/GTIN                       | 3661024034524 |
| Voltage                        | 12 V          |
| Capacity                       | 50.0 Ah       |
| CCA                            | 450 A         |
| Length                         | 207 mm        |
| Width                          | 175 mm        |
| Height                         | 190 mm        |
| Box size                       | L01           |
| Polarity                       | ETN 1         |
| Terminal Type                  | EN taper post |
| Hold Down                      | B13           |
| Weights (subject of variation) | 12.20 kg      |

## **Hold Down**

NegativeTerminal

PositiveTerminal

Design, features and specifications are subject to change without notice. We disclaim any representation or warranty, express or implied, concerning the data or recommendations, and in no event shall be liable for any loss or damage claimed to have arisen as a result. Some products may not be available in your local market.