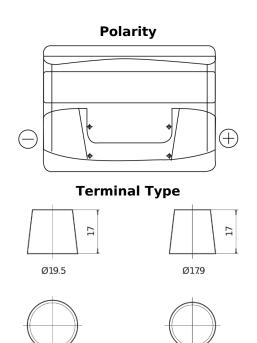

## **Excell EB500**

| Part number                    | EB500         |
|--------------------------------|---------------|
| Technology                     | Flooded       |
| EAN/GTIN                       | 3661024034517 |
| Voltage                        | 12 V          |
| Capacity                       | 50.0 Ah       |
| CCA                            | 450 A         |
| Length                         | 207 mm        |
| Width                          | 175 mm        |
| Height                         | 190 mm        |
| Box size                       | L01           |
| Polarity                       | ETN 0         |
| Terminal Type                  | EN taper post |
| Hold Down                      | B13           |
| Weights (subject of variation) | 12.20 kg      |

## **Hold Down**

PositiveTerminal

NegativeTerminal

Design, features and specifications are subject to change without notice. We disclaim any representation or warranty, express or implied, concerning the data or recommendations, and in no event shall be liable for any loss or damage claimed to have arisen as a result. Some products may not be available in your local market.