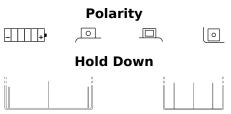

## **Conventional EB4L-B**

| Part number                    | EB4L-B        |
|--------------------------------|---------------|
| Technology                     | Flooded       |
| EAN/GTIN                       | 3661024033145 |
| Voltage                        | 12 V          |
| Capacity                       | 4.0 Ah        |
| CCA                            | 50 A          |
| Length                         | 120 mm        |
| Width                          | 70 mm         |
| Height                         | 95 mm         |
| Box size                       | C39           |
| Polarity                       | ETN 0         |
| Terminal Type                  | M04           |
| Hold Down                      | B0            |
| Weights (subject of variation) | 1.60 kg       |
|                                |               |