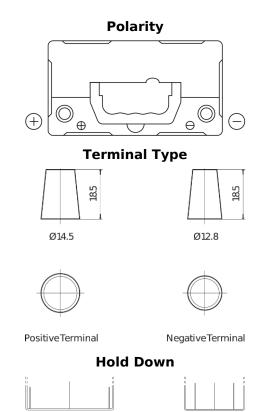

## **Excell EB457**

| Part number                    | EB457          |
|--------------------------------|----------------|
| Technology                     | Flooded        |
| EAN/GTIN                       | 3661024034364  |
| Voltage                        | 12 V           |
| Capacity                       | 45.0 Ah        |
| CCA                            | 330 A          |
| Length                         | 237 mm         |
| Width                          | 127 mm         |
| Height                         | 227 mm         |
| Box size                       | B24            |
| Polarity                       | ETN 1          |
| Terminal Type                  | JIS taper post |
| Hold Down                      | В0             |
| Weights (subject of variation) | 11.40 kg       |