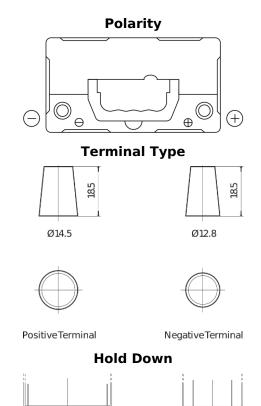

## **Product overview**

**Batteries for Cars** 

| Part number                    | EB456          |
|--------------------------------|----------------|
| Technology                     | Flooded        |
| EAN/GTIN                       | 3661024034357  |
| Voltage                        | 12 V           |
| Capacity                       | 45.0 Ah        |
| CCA                            | 330 A          |
| Length                         | 237 mm         |
| Width                          | 127 mm         |
| Height                         | 227 mm         |
| Box size                       | B24            |
| Polarity                       | ETN 0          |
| Terminal Type                  | JIS taper post |
| Hold Down                      | В0             |
| Weights (subject of variation) | 11.40 kg       |