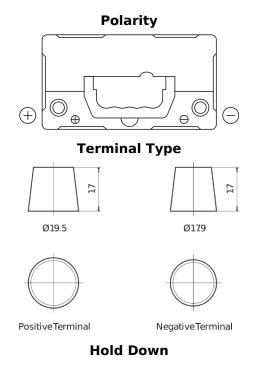

## **Excell EB455**

| Part number                    | EB455         |
|--------------------------------|---------------|
| Technology                     | Flooded       |
| EAN/GTIN                       | 3661024034388 |
| Voltage                        | 12 V          |
| Capacity                       | 45.0 Ah       |
| CCA                            | 330 A         |
| Length                         | 237 mm        |
| Width                          | 127 mm        |
| Height                         | 227 mm        |
| Box size                       | B24           |
| Polarity                       | ETN 1         |
| Terminal Type                  | EN taper post |
| Hold Down                      | В0            |
| Weights (subject of variation) | 11.40 kg      |