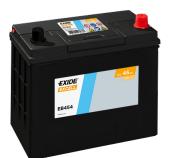

## **Excell EB454**

| Part number         | EB454         | Polarity                          |
|---------------------|---------------|-----------------------------------|
| Technology          | Flooded       |                                   |
| EAN/GTIN            | 3661024034371 |                                   |
| Voltage             | 12 V          |                                   |
| Capacity            | 45.0 Ah       |                                   |
| CCA                 | 330 A         |                                   |
| Length              | 237 mm        | Terminal Type                     |
| Width               | 127 mm        |                                   |
| Height              | 227 mm        |                                   |
| Box size            | B24           | Ø19.5 Ø179                        |
| Polarity            | ETN 0         |                                   |
| Terminal Type       | EN taper post |                                   |
| Hold Down           | B0            |                                   |
| Weights (subject of | 11.40 kg      |                                   |
| variation)          |               | PositiveTerminal NegativeTerminal |
|                     |               | Hold Down                         |
|                     |               |                                   |