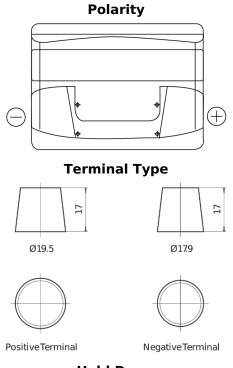

## **Excell EB442**

| Part number                    | EB442         |
|--------------------------------|---------------|
| Technology                     | Flooded       |
| EAN/GTIN                       | 3661024034609 |
| Voltage                        | 12 V          |
| Capacity                       | 44.0 Ah       |
| CCA                            | 420 A         |
| Length                         | 207 mm        |
| Width                          | 175 mm        |
| Height                         | 175 mm        |
| Box size                       | LB1           |
| Polarity                       | ETN 0         |
| Terminal Type                  | EN taper post |
| Hold Down                      | B13           |
| Weights (subject of variation) | 10.60 kg      |