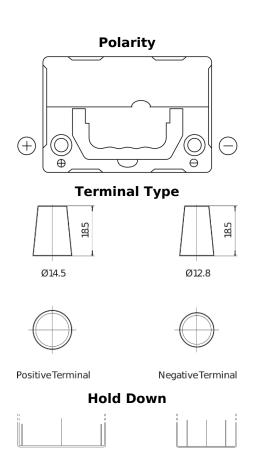

## **Excell EB357**

| Part number                    | EB357          |
|--------------------------------|----------------|
| Technology                     | Flooded        |
| EAN/GTIN                       | 3661024034340  |
| Voltage                        | 12 V           |
| Capacity                       | 35.0 Ah        |
| CCA                            | 240 A          |
| Length                         | 187 mm         |
| Width                          | 127 mm         |
| Height                         | 220 mm         |
| Box size                       | B19            |
| Polarity                       | ETN 1          |
| Terminal Type                  | JIS taper post |
| Hold Down                      | В0             |
| Weights (subject of variation) | 8.90 kg        |
| ,                              |                |