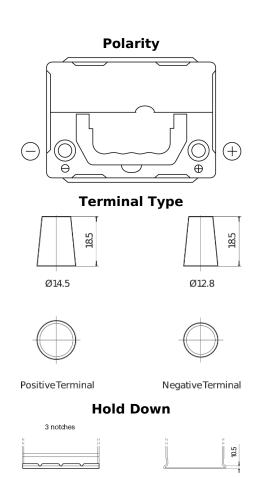

## **Excell EB356A**

| Part number                    | EB356A         |
|--------------------------------|----------------|
| Technology                     | Flooded        |
| EAN/GTIN                       | 3661024034883  |
| Voltage                        | 12 V           |
| Capacity                       | 35.0 Ah        |
| CCA                            | 240 A          |
| Length                         | 187 mm         |
| Width                          | 127 mm         |
| Height                         | 220 mm         |
| Box size                       | B19            |
| Polarity                       | ETN 0          |
| Terminal Type                  | JIS taper post |
| Hold Down                      | Korean B1 Long |
| Weights (subject of variation) | 8.90 kg        |
|                                |                |