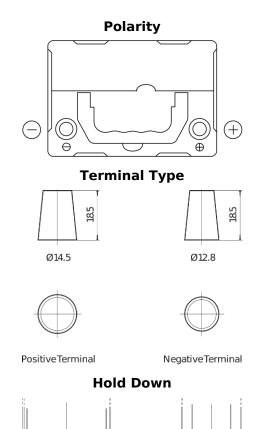

## **Excell EB356**

| Part number                    | EB356          |
|--------------------------------|----------------|
| Technology                     | Flooded        |
| EAN/GTIN                       | 3661024034333  |
| Voltage                        | 12 V           |
| Capacity                       | 35.0 Ah        |
| CCA                            | 240 A          |
| Length                         | 187 mm         |
| Width                          | 127 mm         |
| Height                         | 220 mm         |
| Box size                       | B19            |
| Polarity                       | ETN 0          |
| Terminal Type                  | JIS taper post |
| Hold Down                      | В0             |
| Weights (subject of variation) | 8.90 kg        |