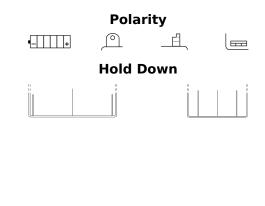

## **Conventional EB12AL-A**

|                                | - +           |  |
|--------------------------------|---------------|--|
| Part number                    | EB12AL-A      |  |
| Technology                     | Flooded       |  |
| EAN/GTIN                       | 3661024033305 |  |
| Voltage                        | 12 V          |  |
| Capacity                       | 12.0 Ah       |  |
| CCA                            | 165 A         |  |
| Length                         | 135 mm        |  |
| Width                          | 80 mm         |  |
| Height                         | 160 mm        |  |
| Box size                       | C45           |  |
| Polarity                       | ETN 0         |  |
| Terminal Type                  | M06           |  |
| Hold Down                      | B0            |  |
| Weights (subject of variation) | 4.20 kg       |  |
|                                |               |  |