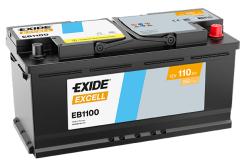

## **Excell EB1100**

| Part number                    | EB1100        |
|--------------------------------|---------------|
| Technology                     | Flooded       |
| EAN/GTIN                       | 3661024036238 |
| Voltage                        | 12 V          |
| Capacity                       | 110.0 Ah      |
| CCA                            | 850 A         |
| Length                         | 392 mm        |
| Width                          | 175 mm        |
| Height                         | 190 mm        |
| Box size                       | L06           |
| Polarity                       | ETN 0         |
| Terminal Type                  | EN taper post |
| Hold Down                      | B13           |
| Weights (subject of variation) | 26.30 kg      |