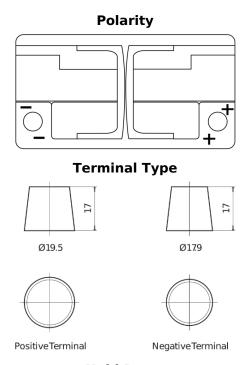

## **Premium EA852**

| Part number                    | EA852         |
|--------------------------------|---------------|
| Technology                     | Flooded       |
| EAN/GTIN                       | 3661024034296 |
| Voltage                        | 12 V          |
| Capacity                       | 85.0 Ah       |
| CCA                            | 800 A         |
| Length                         | 315 mm        |
| Width                          | 175 mm        |
| Height                         | 175 mm        |
| Box size                       | LB4           |
| Polarity                       | ETN 0         |
| Terminal Type                  | EN taper post |
| Hold Down                      | B13           |
| Weights (subject of variation) | 18.60 kg      |