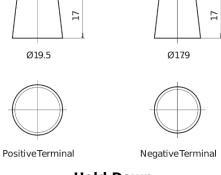

0**



| Part number                    | EA770         |
|--------------------------------|---------------|
| Technology                     | Flooded       |
| EAN/GTIN                       | 3661024034241 |
| Voltage                        | 12 V          |
| Capacity                       | 77.0 Ah       |
| CCA                            | 760 A         |
| Length                         | 278 mm        |
| Width                          | 175 mm        |
| Height                         | 190 mm        |
| Box size                       | L03           |
| Polarity                       | ETN 0         |
| Terminal Type                  | EN taper post |
| Hold Down                      | B13           |
| Weights (subject of variation) | 17.50 kg      |

## Polarity Terminal Type



## **Hold Down**



Design, features and specifications are subject to change without notice. We disclaim any representation or warranty, express or implied, concerning the data or recommendations, and in no event shall be liable for any loss or damage claimed to have arisen as a result. Some products may not be available in your local market.