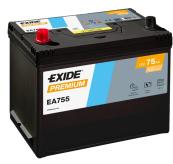

## **Premium EA755**

| Part number                    | EA755         |
|--------------------------------|---------------|
| Technology                     | Flooded       |
| EAN/GTIN                       | 3661024034173 |
| Voltage                        | 12 V          |
| Capacity                       | 75.0 Ah       |
| CCA                            | 630 A         |
| Length                         | 270 mm        |
| Width                          | 173 mm        |
| Height                         | 222 mm        |
| Box size                       | D26           |
| Polarity                       | ETN 1         |
| Terminal Type                  | EN taper post |
| Hold Down                      | Korean B1+B6  |
| Weights (subject of variation) | 17.40 kg      |