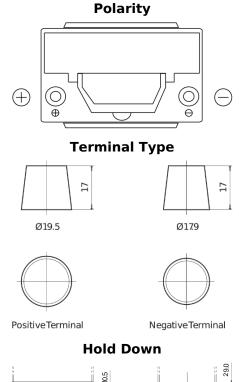

## **Premium EA755**

| Part number                    | EA755         |
|--------------------------------|---------------|
| Technology                     | Flooded       |
| EAN/GTIN                       | 3661024034173 |
| Voltage                        | 12 V          |
| Capacity                       | 75.0 Ah       |
| CCA                            | 630 A         |
| Length                         | 270 mm        |
| Width                          | 173 mm        |
| Height                         | 222 mm        |
| Box size                       | D26           |
| Polarity                       | ETN 1         |
| Terminal Type                  | EN taper post |
| Hold Down                      | Korean B1+B6  |
| Weights (subject of variation) | 17.40 kg      |