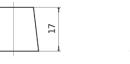

## **Terminal Type**

Ø19.5

PositiveTerminal

 $\bigcirc$ 

Ø179

17

NegativeTerminal

Hold Down