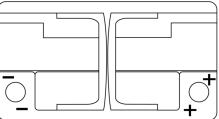

## **Premium EA722**



| Part number                    | EA722         |
|--------------------------------|---------------|
| Technology                     | Flooded       |
| EAN/GTIN                       | 3661024034289 |
| Voltage                        | 12 V          |
| Capacity                       | 72.0 Ah       |
| CCA                            | 720 A         |
| Length                         | 278 mm        |
| Width                          | 175 mm        |
| Height                         | 175 mm        |
| Box size                       | LB3           |
| Polarity                       | ETN 0         |
| Terminal Type                  | EN taper post |
| Hold Down                      | B13           |
| Weights (subject of variation) | 15.90 kg      |

Polarity



## **Terminal Type**



Ø19.5

PositiveTerminal

 $\bigcirc$ 

Ø179

17

NegativeTerminal

Hold Down

| 5 notches |  |      |
|-----------|--|------|
|           |  | 10.5 |

Design, features and specifications are subject to change without notice. We disclaim any representation or warranty, express or implied, concerning the data or recommendations, and in no event shall be liable for any loss or damage claimed to have arisen as a result. Some products may not be available in your local market.