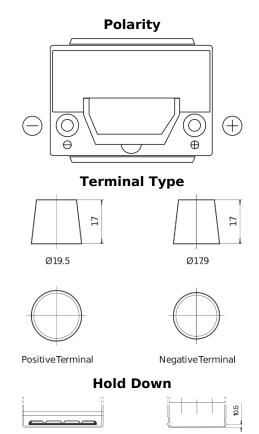

## **Premium EA654**

| Part number                    | EA654         |
|--------------------------------|---------------|
| Technology                     | Flooded       |
| EAN/GTIN                       | 3661024034142 |
| Voltage                        | 12 V          |
| Capacity                       | 65.0 Ah       |
| CCA                            | 580 A         |
| Length                         | 230 mm        |
| Width                          | 173 mm        |
| Height                         | 222 mm        |
| Box size                       | D23           |
| Polarity                       | ETN 0         |
| Terminal Type                  | EN taper post |
| Hold Down                      | Korean B1     |
| Weights (subject of variation) | 16.00 kg      |