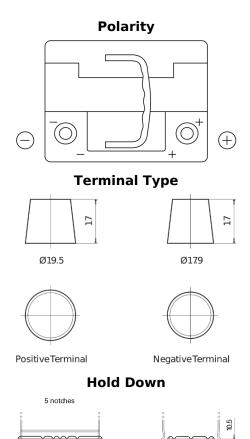

## **Premium EA530**

| Part number                    | EA530         |
|--------------------------------|---------------|
| Technology                     | Flooded       |
| EAN/GTIN                       | 3661024034203 |
| Voltage                        | 12 V          |
| Capacity                       | 53.0 Ah       |
| CCA                            | 540 A         |
| Length                         | 207 mm        |
| Width                          | 175 mm        |
| Height                         | 190 mm        |
| Box size                       | L01           |
| Polarity                       | ETN 0         |
| Terminal Type                  | EN taper post |
| Hold Down                      | B13           |
| Weights (subject of variation) | 12.70 kg      |
|                                |               |