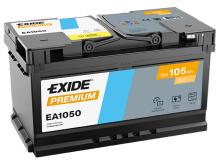

## **Premium EA1050**

| Part number                    | EA1050        |
|--------------------------------|---------------|
| Technology                     | Flooded       |
| EAN/GTIN                       | 3661024034302 |
| Voltage                        | 12 V          |
| Capacity                       | 105.0 Ah      |
| CCA                            | 850 A         |
| Length                         | 315 mm        |
| Width                          | 175 mm        |
| Height                         | 205 mm        |
| Box size                       | LH4           |
| Polarity                       | ETN 0         |
| Terminal Type                  | EN taper post |
| Hold Down                      | B13           |
| Weights (subject of variation) | 23.10 kg      |