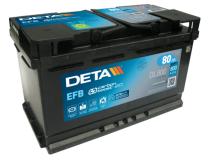

## **EFB DL800**

| Part number                    | DL800         |
|--------------------------------|---------------|
| Technology                     | EFB           |
| EAN/GTIN                       | 3661024025706 |
| Voltage                        | 12 V          |
| Capacity                       | 80.0 Ah       |
| CCA                            | 800 A         |
| Length                         | 315 mm        |
| Width                          | 175 mm        |
| Height                         | 190 mm        |
| Box size                       | L04           |
| Polarity                       | ETN 0         |
| Terminal Type                  | EN taper post |
| Hold Down                      | B13           |
| Weights (subject of variation) | 22.10 kg      |