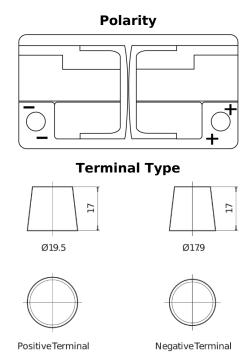

## **EFB DL800**

| Part number                    | DL800         |
|--------------------------------|---------------|
| Technology                     | EFB           |
| EAN/GTIN                       | 3661024025706 |
| Voltage                        | 12 V          |
| Capacity                       | 80.0 Ah       |
| CCA                            | 800 A         |
| Length                         | 315 mm        |
| Width                          | 175 mm        |
| Height                         | 190 mm        |
| Box size                       | L04           |
| Polarity                       | ETN 0         |
| Terminal Type                  | EN taper post |
| Hold Down                      | B13           |
| Weights (subject of variation) | 22.10 kg      |