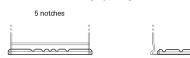

## **EFB DL700**

| Part number                    | DL700         |
|--------------------------------|---------------|
| Part number                    | DL/00         |
| Technology                     | EFB           |
| EAN/GTIN                       | 3661024025690 |
| Voltage                        | 12 V          |
| Capacity                       | 70.0 Ah       |
| CCA                            | 760 A         |
| Length                         | 278 mm        |
| Width                          | 175 mm        |
| Height                         | 190 mm        |
| Box size                       | L03           |
| Polarity                       | ETN 0         |
| Terminal Type                  | EN taper post |
| Hold Down                      | B13           |
| Weights (subject of variation) | 19.30 kg      |
|                                |               |

## **Hold Down**

NegativeTerminal

PositiveTerminal

Design, features and specifications are subject to change without notice. We disclaim any representation or warranty, express or implied, concerning the data or recommendations, and in no event shall be liable for any loss or damage claimed to have arisen as a result. Some products may not be available in your local market.