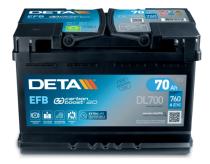

## **EFB DL700**

| Part number                    | DL700         |
|--------------------------------|---------------|
| Part number                    | DL/00         |
| Technology                     | EFB           |
| EAN/GTIN                       | 3661024025690 |
| Voltage                        | 12 V          |
| Capacity                       | 70.0 Ah       |
| CCA                            | 760 A         |
| Length                         | 278 mm        |
| Width                          | 175 mm        |
| Height                         | 190 mm        |
| Box size                       | L03           |
| Polarity                       | ETN 0         |
| Terminal Type                  | EN taper post |
| Hold Down                      | B13           |
| Weights (subject of variation) | 19.30 kg      |
|                                |               |