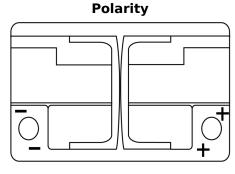

## **EFB DL700**

| Part number                    | DL700         |
|--------------------------------|---------------|
| Part number                    | DL/00         |
| Technology                     | EFB           |
| EAN/GTIN                       | 3661024025690 |
| Voltage                        | 12 V          |
| Capacity                       | 70.0 Ah       |
| CCA                            | 760 A         |
| Length                         | 278 mm        |
| Width                          | 175 mm        |
| Height                         | 190 mm        |
| Box size                       | L03           |
| Polarity                       | ETN 0         |
| Terminal Type                  | EN taper post |
| Hold Down                      | B13           |
| Weights (subject of variation) | 19.30 kg      |
|                                |               |

## **Hold Down**

NegativeTerminal

PositiveTerminal

Design, features and specifications are subject to change without notice. We disclaim any representation or warranty, express or implied, concerning the data or recommendations, and in no event shall be liable for any loss or damage claimed to have arisen as a result. Some products may not be available in your local market.