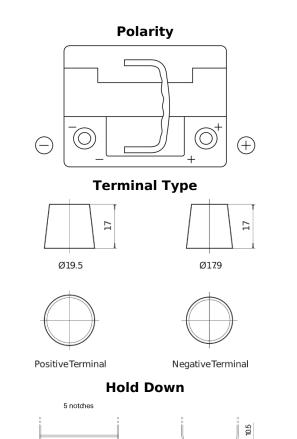

## EFB DL550

| Part number                    | DL550         |
|--------------------------------|---------------|
| Technology                     | EFB           |
| EAN/GTIN                       | 3661024026444 |
| Voltage                        | 12 V          |
| Capacity                       | 55.0 Ah       |
| CCA                            | 540 A         |
| Length                         | 207 mm        |
| Width                          | 175 mm        |
| Height                         | 190 mm        |
| Box size                       | L01           |
| Polarity                       | ETN 0         |
| Terminal Type                  | EN taper post |
| Hold Down                      | B13           |
| Weights (subject of variation) | 14.10 kg      |