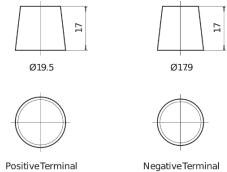

| Part number                    | DL1000        |
|--------------------------------|---------------|
| Technology                     | EFB           |
| EAN/GTIN                       | 3661024026888 |
| Voltage                        | 12 V          |
| Capacity                       | 100.0 Ah      |
| CCA                            | 900 A         |
| Length                         | 353 mm        |
| Width                          | 175 mm        |
| Height                         | 190 mm        |
| Box size                       | L05           |
| Polarity                       | ETN 0         |
| Terminal Type                  | EN taper post |
| Hold Down                      | B13           |
| Weights (subject of variation) | 25.50 kg      |

## Polarity Terminal Type



## **Hold Down**



Design, features and specifications are subject to change without notice. We disclaim any representation or warranty, express or implied, concerning the data or recommendations, and in no event shall be liable for any loss or damage claimed to have arisen as a result. Some products may not be available in your local market.