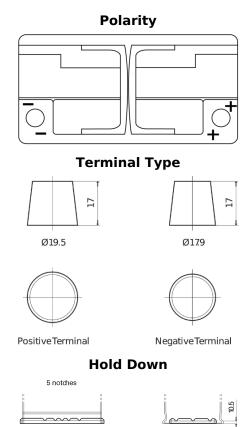

## **AGM DK960**

| Part number                    | DK960         |
|--------------------------------|---------------|
| Technology                     | AGM           |
| EAN/GTIN                       | 3661024027144 |
| Voltage                        | 12 V          |
| Capacity                       | 96.0 Ah       |
| CCA                            | 850 A         |
| Length                         | 353 mm        |
| Width                          | 175 mm        |
| Height                         | 190 mm        |
| Box size                       | L05           |
| Polarity                       | ETN 0         |
| Terminal Type                  | EN taper post |
| Hold Down                      | B13           |
| Weights (subject of variation) | 26.10 kg      |