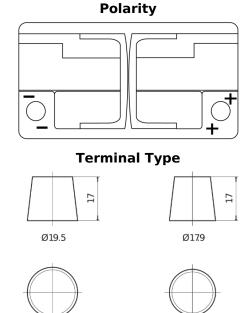

## **AGM DK820**

| Part number                    | DK820         |
|--------------------------------|---------------|
| Technology                     | AGM           |
| EAN/GTIN                       | 3661024027137 |
| Voltage                        | 12 V          |
| Capacity                       | 82.0 Ah       |
| CCA                            | A 008         |
| Length                         | 315 mm        |
| Width                          | 175 mm        |
| Height                         | 190 mm        |
| Box size                       | L04           |
| Polarity                       | ETN 0         |
| Terminal Type                  | EN taper post |
| Hold Down                      | B13           |
| Weights (subject of variation) | 23.30 kg      |

**Negative**Terminal

PositiveTerminal

Design, features and specifications are subject to change without notice. We disclaim any representation or warranty, express or implied, concerning the data or recommendations, and in no event shall be liable for any loss or damage claimed to have arisen as a result. Some products may not be available in your local market.