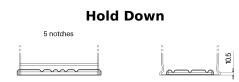

## **AGM DK820**

| Part number                    | DK820         |
|--------------------------------|---------------|
| Technology                     | AGM           |
| EAN/GTIN                       | 3661024027137 |
| Voltage                        | 12 V          |
| Capacity                       | 82.0 Ah       |
| CCA                            | A 008         |
| Length                         | 315 mm        |
| Width                          | 175 mm        |
| Height                         | 190 mm        |
| Box size                       | L04           |
| Polarity                       | ETN 0         |
| Terminal Type                  | EN taper post |
| Hold Down                      | B13           |
| Weights (subject of variation) | 23.30 kg      |