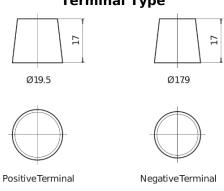

## **AGM DK720**

| Part number                    | DK720         |
|--------------------------------|---------------|
| Technology                     | AGM           |
| EAN/GTIN                       | 3661024027120 |
| Voltage                        | 12 V          |
| Capacity                       | 72.0 Ah       |
| CCA                            | 760 A         |
| Length                         | 278 mm        |
| Width                          | 175 mm        |
| Height                         | 190 mm        |
| Box size                       | L03           |
| Polarity                       | ETN 0         |
| Terminal Type                  | EN taper post |
| Hold Down                      | B13           |
| Weights (subject of variation) | 20.60 kg      |