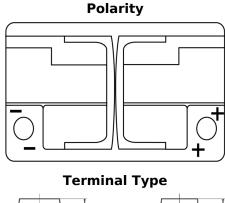

## **AGM DK720**

| Part number                    | DK720         |
|--------------------------------|---------------|
| Technology                     | AGM           |
| EAN/GTIN                       | 3661024027120 |
| Voltage                        | 12 V          |
| Capacity                       | 72.0 Ah       |
| CCA                            | 760 A         |
| Length                         | 278 mm        |
| Width                          | 175 mm        |
| Height                         | 190 mm        |
| Box size                       | L03           |
| Polarity                       | ETN 0         |
| Terminal Type                  | EN taper post |
| Hold Down                      | B13           |
| Weights (subject of variation) | 20.60 kg      |