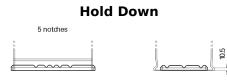

## **AGM DK720**

| Part number                    | DK720         |
|--------------------------------|---------------|
| Technology                     | AGM           |
| EAN/GTIN                       | 3661024027120 |
| Voltage                        | 12 V          |
| Capacity                       | 72.0 Ah       |
| CCA                            | 760 A         |
| Length                         | 278 mm        |
| Width                          | 175 mm        |
| Height                         | 190 mm        |
| Box size                       | L03           |
| Polarity                       | ETN 0         |
| Terminal Type                  | EN taper post |
| Hold Down                      | B13           |
| Weights (subject of variation) | 20.60 kg      |