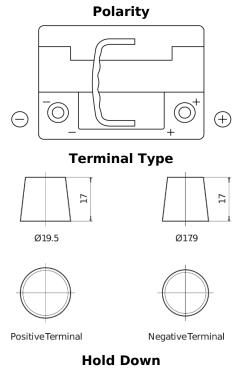

## **AGM DK620**

| Part number                    | DK620         |
|--------------------------------|---------------|
| Technology                     | AGM           |
| EAN/GTIN                       | 3661024027113 |
| Voltage                        | 12 V          |
| Capacity                       | 62.0 Ah       |
| CCA                            | 680 A         |
| Length                         | 242 mm        |
| Width                          | 175 mm        |
| Height                         | 190 mm        |
| Box size                       | L02           |
| Polarity                       | ETN 0         |
| Terminal Type                  | EN taper post |
| Hold Down                      | B13           |
| Weights (subject of variation) | 17.90 kg      |