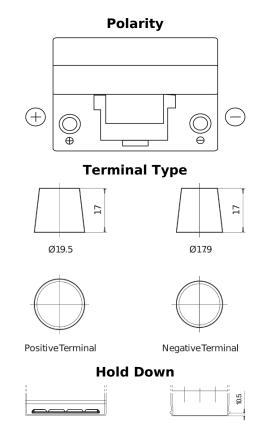

## **Power DB955**

| Part number                    | DB955         |
|--------------------------------|---------------|
| Technology                     | Flooded       |
| EAN/GTIN                       | 3661024024464 |
| Voltage                        | 12 V          |
| Capacity                       | 95.0 Ah       |
| CCA                            | 760 A         |
| Length                         | 306 mm        |
| Width                          | 173 mm        |
| Height                         | 222 mm        |
| Box size                       | D31           |
| Polarity                       | ETN 1         |
| Terminal Type                  | EN taper post |
| Hold Down                      | Korean B1     |
| Weights (subject of variation) | 20.60 kg      |