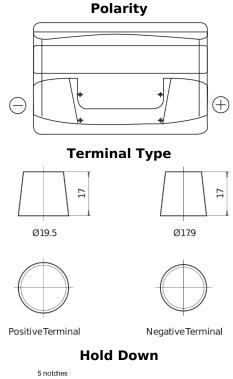

## Power DB950

| Part number                    | DB950         |
|--------------------------------|---------------|
| Technology                     | Flooded       |
| EAN/GTIN                       | 3661024024587 |
| Voltage                        | 12 V          |
| Capacity                       | 95.0 Ah       |
| CCA                            | 800 A         |
| Length                         | 353 mm        |
| Width                          | 175 mm        |
| Height                         | 190 mm        |
| Box size                       | L05           |
| Polarity                       | ETN 0         |
| Terminal Type                  | EN taper post |
| Hold Down                      | B13           |
| Weights (subject of variation) | 21.60 kg      |