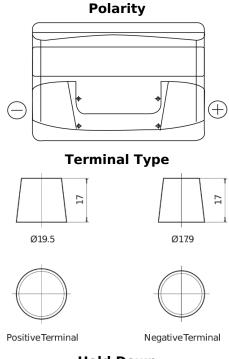

## Power DB800

| Part number                    | DB800         |
|--------------------------------|---------------|
| Technology                     | Flooded       |
| EAN/GTIN                       | 3661024026246 |
| Voltage                        | 12 V          |
| Capacity                       | 80.0 Ah       |
| CCA                            | 640 A         |
| Length                         | 315 mm        |
| Width                          | 175 mm        |
| Height                         | 190 mm        |
| Box size                       | L04           |
| Polarity                       | ETN 0         |
| Terminal Type                  | EN taper post |
| Hold Down                      | B13           |
| Weights (subject of variation) | 19.00 kg      |

## **Hold Down**

Design, features and specifications are subject to change without notice. We disclaim any representation or warranty, express or implied, concerning the data or recommendations, and in no event shall be liable for any loss or damage claimed to have arisen as a result. Some products may not be available in your local market.