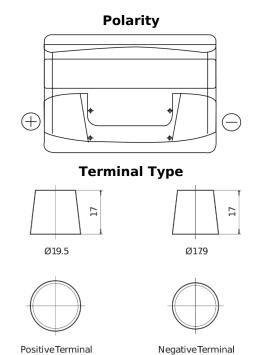

## Power DB741

| Part number                    | DB741         |
|--------------------------------|---------------|
| Technology                     | Flooded       |
| EAN/GTIN                       | 3661024024563 |
| Voltage                        | 12 V          |
| Capacity                       | 74.0 Ah       |
| CCA                            | 680 A         |
| Length                         | 278 mm        |
| Width                          | 175 mm        |
| Height                         | 190 mm        |
| Box size                       | L03           |
| Polarity                       | ETN 1         |
| Terminal Type                  | EN taper post |
| Hold Down                      | B13           |
| Weights (subject of variation) | 16.60 kg      |