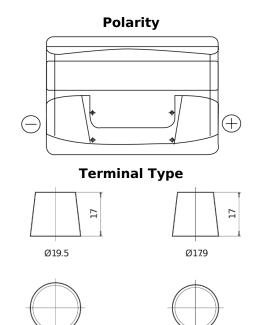

## Power DB740

| Part number                    | DB740         |
|--------------------------------|---------------|
| Technology                     | Flooded       |
| EAN/GTIN                       | 3661024024556 |
| Voltage                        | 12 V          |
| Capacity                       | 74.0 Ah       |
| CCA                            | 680 A         |
| Length                         | 278 mm        |
| Width                          | 175 mm        |
| Height                         | 190 mm        |
| Box size                       | L03           |
| Polarity                       | ETN 0         |
| Terminal Type                  | EN taper post |
| Hold Down                      | B13           |
| Weights (subject of variation) | 16.60 kg      |

## **Hold Down**

**NegativeTerminal** 

PositiveTerminal

Design, features and specifications are subject to change without notice. We disclaim any representation or warranty, express or implied, concerning the data or recommendations, and in no event shall be liable for any loss or damage claimed to have arisen as a result. Some products may not be available in your local market.